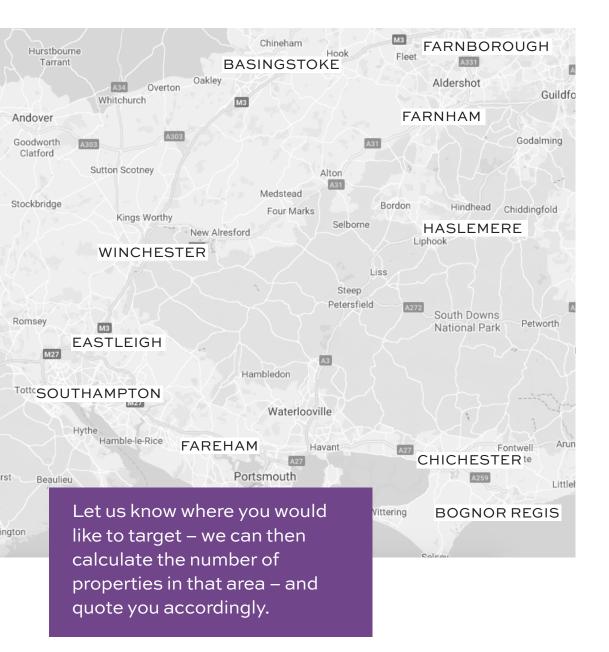

# OUT OF AREA LEAFLET DISTRIBUTION

If you need brochures or leaflets distributed into homes or businesses – outside of our TDG Directory areas, don't worry...we can still help!

With our Out of Area Distribution service we can distribute your flyers, menus and leaflets to ANY area in Hampshire – just let us know where you want to target and we'll sort the rest.

## TAKING YOUR BUSINESS WHEREVER YOU WANT!

From Southsea to Guildford, Chichester and Fareham – there are no limits on local areas, even if they are outside of our usual distribution locations. There are also no limitations on leaflet size and there's no complicated pricing. It's simple and it's direct – just how we like it.

We are always adding to the current areas we deliver to as our as demand increases, so if the area you want to target isn't on the list – it's not a problem! Our dedicated team of distributors are flexible and can cover 'out of area', ensuring that every single house in your target area is covered.