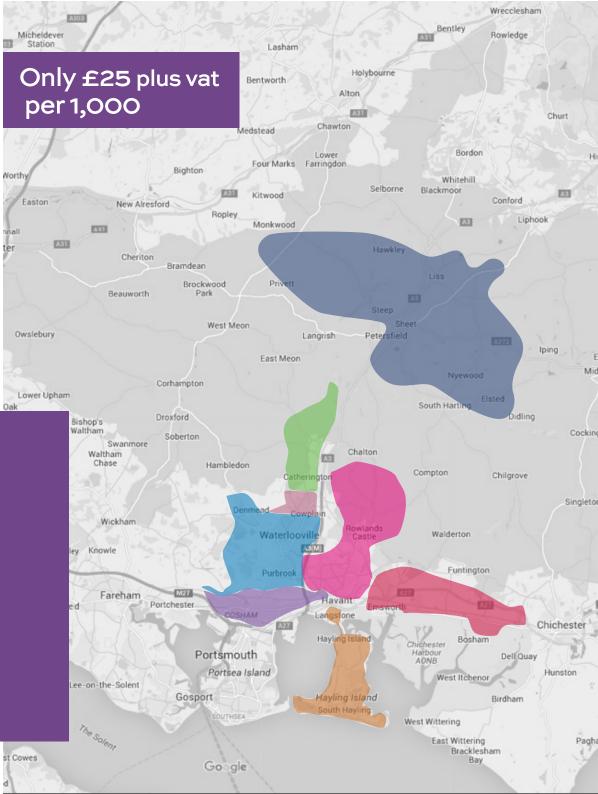

# LEAFLET DISTRIBUTION AREAS

We offer 7 different areas, so you can target specific locations whilst maximising your budget and response! Your flyers are hand-delivered at agreed times, by our own TDG distribution teams, and co-ordinated by our Distribution Manager.

## **DELIVERED THROUGH THE** LETTERBOXES OF 83,500 HOMES AND LOCAL BUSINESSES EVERY MONTH OF THE YEAR!

#### Our areas & quantities:

Petersfield edition Dist: 8,500 Rowlands Castle & Havant edition Dist: 10,000 Dist: 8,900 Clanfield, Horndean & Cowplain edition Dist: 15,700

Waterlooville, Denmead Purbrook & Widley edition Dist: 16,500

Farlington, Drayton & Cosham edition Dist: 11,300 Hayling Island edition

Emsworth edition Dist: 12,600

#### £25 plus vat per 1,000

(within our directory area editions.) For leaflet distribution - minimum distribution of one area applies.